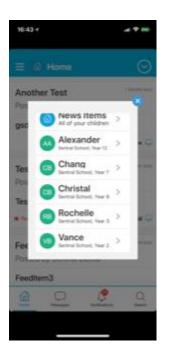

The app will now open up and you will have access to all the students you have linked in the portal.

Please note – if in the future you link a new student/family key to your app, you may need to log out of your APP and login back in to see the additional student/s.