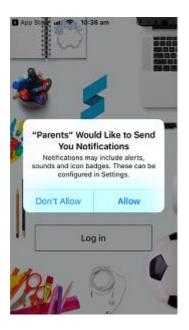

**Step 4** – When the App opens up, it will ask if you would like to accept push notifications (so when the school sends you a message, the app will notify you automatically). Click on **Allow**.

Step 5 – From the menu on the menu, click on Log in.